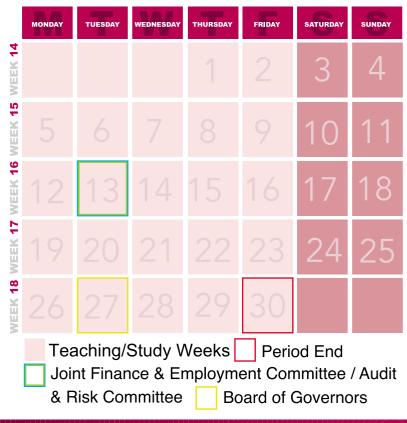

Teaching/Study Weeks

|        | MONDAY | TUESDAY | WEDNESDAY | THURSDAY | FRIDAY | SATURDAY | SUNDAY  |         | MONDAY | TUESDAY | WEDNESDAY | THURSDAY | FRIDAY | SATURDAY | SUNDAY |
|--------|--------|---------|-----------|----------|--------|----------|---------|---------|--------|---------|-----------|----------|--------|----------|--------|
| WEEK 5 |        |         |           |          |        | 1        | 2       | WEEK 14 |        |         |           |          |        | 3        | 4      |
| WEEK 6 |        |         |           |          |        | 8        | 9       | WEEK 15 |        |         |           |          |        | 10       | 11     |
| WEEK 7 |        |         |           |          |        | 15       | 16      | WEEK 16 |        | 13      |           |          |        | 17       | 18     |
| WEEK 8 |        |         | 19        | 20       |        | 22       | 23      | WEEK 17 |        |         |           |          |        | 24       | 25     |
| WEEK 9 |        |         |           |          | 28     | 29       | 30      | WEEK 18 |        | 27      |           |          | 30     |          |        |
|        |        |         | tudy We   |          |        | Risk Cor | nmittee |         |        |         | Study V   |          |        | od End   |        |

Joint Finance & Employment Committee / Audit

Board of Governors

& Risk Committee

Enrolement/Induction Week 24-28th September.

Finance & Employment Committee Period End