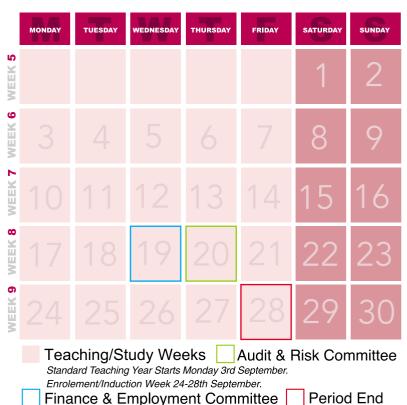

Teaching/Study Weeks

|        | MONDAY | TUESDAY | WEDNESDAY | THURSDAY | FRIDAY | SATURDAY | SUNDAY  |         | MONDAY | TUESDAY | WEDNESDAY | THURSDAY | FRIDAY | SATURDAY | SUNDAY |
|--------|--------|---------|-----------|----------|--------|----------|---------|---------|--------|---------|-----------|----------|--------|----------|--------|
| WEEK 5 |        |         |           |          |        | 1        | 2       | WEEK 14 |        |         |           |          |        | 3        | 4      |
| WEEK 6 |        |         |           |          |        | 8        | 9       | WEEK 15 |        |         |           |          |        | 10       | 11     |
| WEEK 7 |        |         |           |          |        | 15       | 16      | WEEK 16 |        | 13      |           |          |        | 17       | 18     |
| WEEK 8 |        |         | 19        | 20       |        | 22       | 23      | WEEK 17 |        |         |           |          |        | 24       | 25     |
| WEEK 9 |        |         |           |          | 28     | 29       | 30      | WEEK 18 |        | 27      |           |          | 30     |          |        |
|        |        |         | tudy We   |          |        | Risk Cor | nmittee |         |        |         | Study V   |          |        | od End   |        |

Joint Finance & Employment Committee / Audit

Board of Governors

& Risk Committee

Enrolement/Induction Week 24-28th September.

Finance & Employment Committee Period End