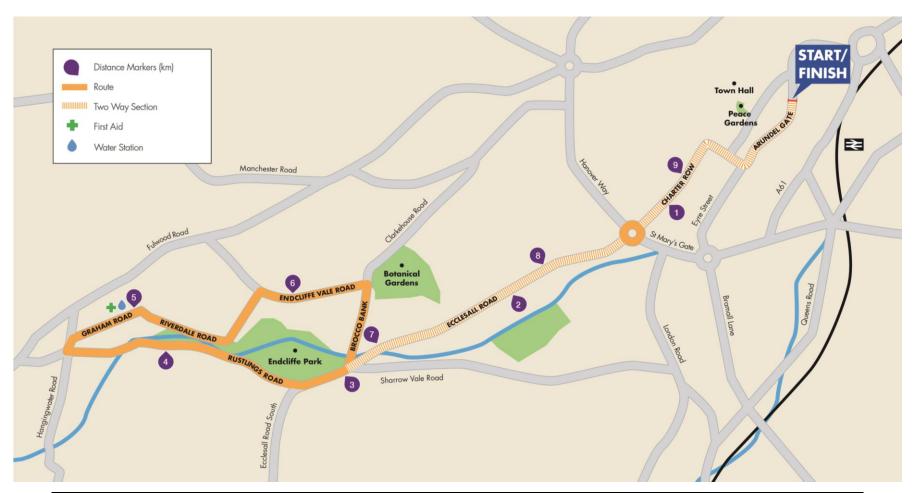

The Sheffield 10K will take place on Sunday 30<sup>th</sup> October 2016, starting in the city centre at 09:30. We have now finalised the details of the new route and have endeavoured to ensure it is safe for our runners, while causing minimal disruption in the city and surrounding areas. We have sent this letter to residents and businesses on route which will be directly affected by the event. A copy of the route map and approximate road closure timings can be found overleaf.

Most road closures on the route are likely to be in place between 08:30 and 12:00, though some roads in the city centre will be closed from 04:00 until 16:00. We will endeavour to re-open roads on a rolling basis as soon as it is safe to do so.

Detailed road closure information will be delivered to residents and businesses closer to event day and our team will be happy to assist with any access enquiries at that time.

I would like to thank you in advance for your support of the new 2016 Sheffield 10K.

Kind regards

Tristan Batley-Kyle

Tristan Batley-Kyle Run For All

Email: info@runforall.com

| Approximate Road Closure Timings                               |       |       |       |       |       |       |       |       |       |                            |
|----------------------------------------------------------------|-------|-------|-------|-------|-------|-------|-------|-------|-------|----------------------------|
| Please note, all timings are approximate and subject to change |       |       |       |       |       |       |       |       |       |                            |
| KM                                                             | 1KM   | 2KM   | 3KM   | 4KM   | 5KM   | 6KM   | 7KM   | 8KM   | 9KM   | Start/Finish (city centre) |
| Approximate Road Closure Time                                  | 08:30 | 08:30 | 08:30 | 08:30 | 08:30 | 08:30 | 08:30 | 08:30 | 08:30 | 04:00                      |
| Approximate Road Opening Time                                  | 11:55 | 11:45 | 11:35 | 10:55 | 11:10 | 11:20 | 11:35 | 11:45 | 11:55 | 16:00                      |